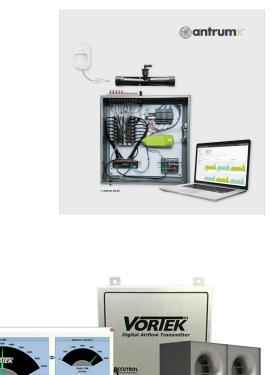

- AccuValve<sup>®</sup> low pressure drop airflow control valve (ISO 9001:2015 certified, AHR Innovation Award winner)
- AVC Fume Hood Control System (AHR Innovation Award winner)
- Iso-Tek  $\ensuremath{^{\ensuremath{\mathbb{R}}}}$  Room Pressure Monitor
- Room airflow and temperature controls
- Vortek<sup>™</sup> airflow measurement for duct, fan inlet & fan array / outdoor airflow measurement